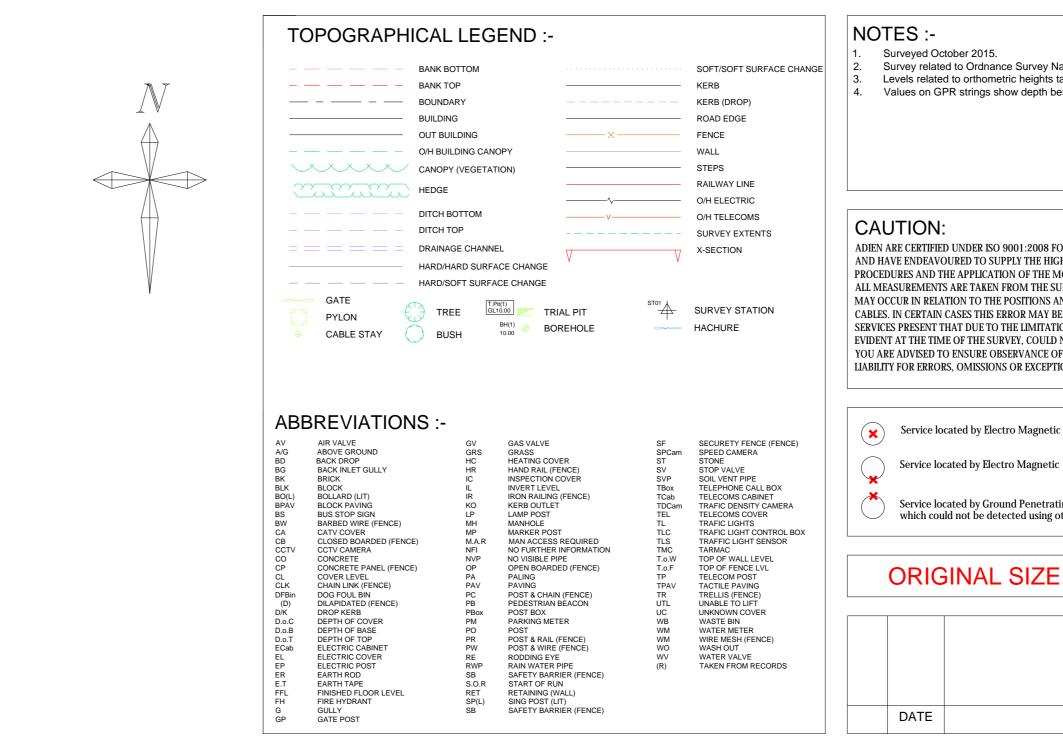

|                                                                                                                                                                                                                                                                                                                                                                                                                                                                                                                                                    |        | CLIENT :                                                                                                                                                                                                                                                                                                                                   | ADIEN           |                      |                |                  |
|----------------------------------------------------------------------------------------------------------------------------------------------------------------------------------------------------------------------------------------------------------------------------------------------------------------------------------------------------------------------------------------------------------------------------------------------------------------------------------------------------------------------------------------------------|--------|--------------------------------------------------------------------------------------------------------------------------------------------------------------------------------------------------------------------------------------------------------------------------------------------------------------------------------------------|-----------------|----------------------|----------------|------------------|
| National Grid (OSTN02).<br>taken from GPS readings.<br>below ground.                                                                                                                                                                                                                                                                                                                                                                                                                                                                               |        | PROJECT NAME:<br>UNIT 5, DELTA COURT,<br>SKY BUSINESS PARK,<br>ROBIN HOOD AIRPORT, DN9 3GN                                                                                                                                                                                                                                                 |                 |                      |                |                  |
|                                                                                                                                                                                                                                                                                                                                                                                                                                                                                                                                                    |        | PROJECT TYP                                                                                                                                                                                                                                                                                                                                |                 |                      | ADGER SE       | PTTS             |
|                                                                                                                                                                                                                                                                                                                                                                                                                                                                                                                                                    |        |                                                                                                                                                                                                                                                                                                                                            |                 |                      | ICAL SUR       |                  |
| OR THE PROVISION OF UTILITY DETECTION & MAPPING SERVICES<br>GHEST ACCURACY OF DATA POSSIBLE USING ESTABLISHED SYSTEMS,<br>MOST RELIABLE DETECTION & LOCATION TECHNOLOGY AVAILABLE.<br>URFACE AND WHILST BEST PRACTICE IS IMPLEMENTED, ERRORS<br>AND DEPTHS GIVEN FOR BURIED PLANT, CHAMBERS, PIPES &<br>BE IN EXCESS OF 20% OF THE VALUE STATED. THERE MAY BE<br>TONS IN CURRENT TECHNOLOGY OR SITE RELATED FACTORS NOT<br>NOT BE LOCATED, THEREFORE DO NOT APPEAR ON THIS DRAWING.<br>OF HSG47 AND BEST PRACTICE WHEN EXCAVATING ON THIS SITE. NO |        | SURVEYOR :                                                                                                                                                                                                                                                                                                                                 | DF              | RAWN :               | APPRO          | /ED : ***        |
|                                                                                                                                                                                                                                                                                                                                                                                                                                                                                                                                                    |        | DIGITAL FILE :                                                                                                                                                                                                                                                                                                                             |                 | ORIGINAL SIZE:<br>A0 | SCALE :<br>NTS | SHEET:<br>1 of 1 |
| TONS WILL BE ACCEPTED BY ADIEN.                                                                                                                                                                                                                                                                                                                                                                                                                                                                                                                    |        | DRAWING No:                                                                                                                                                                                                                                                                                                                                |                 |                      |                | REV:             |
| c Detection e.g. Metallic pipes & cables                                                                                                                                                                                                                                                                                                                                                                                                                                                                                                           |        |                                                                                                                                                                                                                                                                                                                                            |                 |                      |                |                  |
| c Detection using a Sonde e.g. Drainage                                                                                                                                                                                                                                                                                                                                                                                                                                                                                                            |        | Λ                                                                                                                                                                                                                                                                                                                                          |                 |                      |                |                  |
| ting Radar e.g. Plastic pipes or services other methods                                                                                                                                                                                                                                                                                                                                                                                                                                                                                            |        |                                                                                                                                                                                                                                                                                                                                            |                 |                      | <b>BI</b>      |                  |
| : A0 - DO NOT SC/                                                                                                                                                                                                                                                                                                                                                                                                                                                                                                                                  | ALE !  | A FLEXIBLE APPROAC                                                                                                                                                                                                                                                                                                                         | CH TO UTILITY D | ETECTION AND MAPPING | SERVICES       |                  |
|                                                                                                                                                                                                                                                                                                                                                                                                                                                                                                                                                    |        | <ul> <li>DELTA COURT,SKY BUSINESS PARK,ROBIN HOOD AIRPORT, DONCASTER, DN9 3G tel: 01302 802200, fax: 01302 802213, email: info@adien.com - web: www.adien.com</li> <li>1ST Floor, Vassart Place, Unit 2/8 Inchmuir Road, Whitehall Ind Est, Bathgate, EH48 2EP tel: 0800 612 9168, email: fblyth@adien.com - web: www.adien.com</li> </ul> |                 |                      |                |                  |
|                                                                                                                                                                                                                                                                                                                                                                                                                                                                                                                                                    |        |                                                                                                                                                                                                                                                                                                                                            |                 |                      |                | gate, EH48 2EP   |
|                                                                                                                                                                                                                                                                                                                                                                                                                                                                                                                                                    | Signed | Adien Limited 2015                                                                                                                                                                                                                                                                                                                         |                 |                      |                |                  |