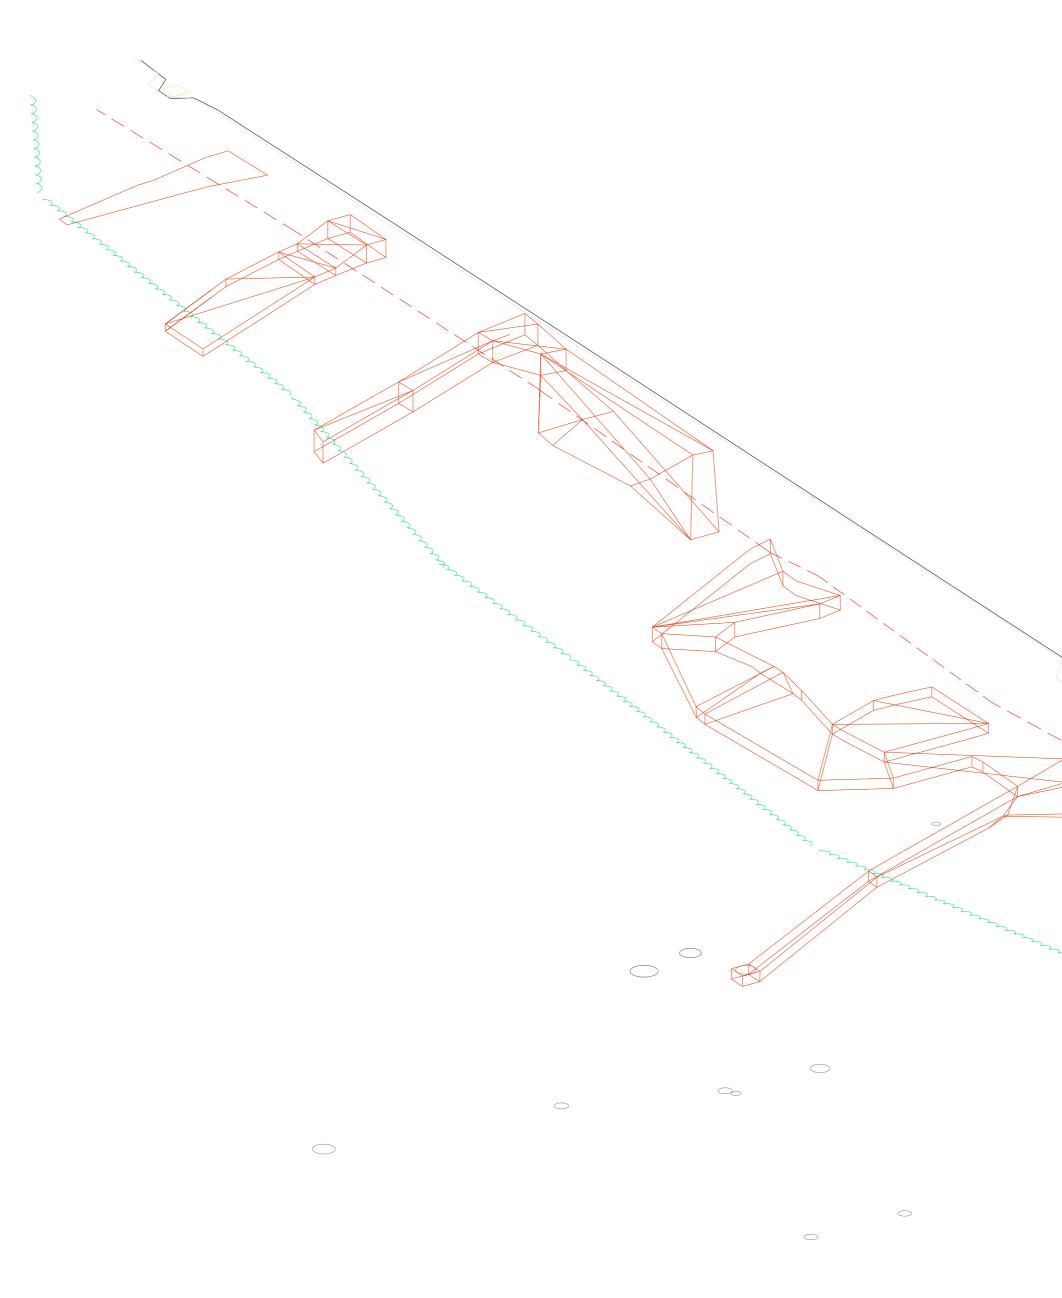

|                                                                                                                                                                                                                                                                                                                                                                                                                                                                                                                                                    |        | CLIENT :                                                                                                                                                                                                                                                                                                                                   | ADIEN           |                      |                |                  |
|----------------------------------------------------------------------------------------------------------------------------------------------------------------------------------------------------------------------------------------------------------------------------------------------------------------------------------------------------------------------------------------------------------------------------------------------------------------------------------------------------------------------------------------------------|--------|--------------------------------------------------------------------------------------------------------------------------------------------------------------------------------------------------------------------------------------------------------------------------------------------------------------------------------------------|-----------------|----------------------|----------------|------------------|
| National Grid (OSTN02).<br>taken from GPS readings.<br>below ground.                                                                                                                                                                                                                                                                                                                                                                                                                                                                               |        | PROJECT NAME:<br>UNIT 5, DELTA COURT,<br>SKY BUSINESS PARK,<br>ROBIN HOOD AIRPORT, DN9 3GN                                                                                                                                                                                                                                                 |                 |                      |                |                  |
|                                                                                                                                                                                                                                                                                                                                                                                                                                                                                                                                                    |        | PROJECT TYP                                                                                                                                                                                                                                                                                                                                |                 |                      | ADGER SE       | PTTS             |
|                                                                                                                                                                                                                                                                                                                                                                                                                                                                                                                                                    |        |                                                                                                                                                                                                                                                                                                                                            |                 |                      | ICAL SUR       |                  |
| OR THE PROVISION OF UTILITY DETECTION & MAPPING SERVICES<br>GHEST ACCURACY OF DATA POSSIBLE USING ESTABLISHED SYSTEMS,<br>MOST RELIABLE DETECTION & LOCATION TECHNOLOGY AVAILABLE.<br>URFACE AND WHILST BEST PRACTICE IS IMPLEMENTED, ERRORS<br>AND DEPTHS GIVEN FOR BURIED PLANT, CHAMBERS, PIPES &<br>BE IN EXCESS OF 20% OF THE VALUE STATED. THERE MAY BE<br>TONS IN CURRENT TECHNOLOGY OR SITE RELATED FACTORS NOT<br>NOT BE LOCATED, THEREFORE DO NOT APPEAR ON THIS DRAWING.<br>OF HSG47 AND BEST PRACTICE WHEN EXCAVATING ON THIS SITE. NO |        | SURVEYOR :                                                                                                                                                                                                                                                                                                                                 | DF              | RAWN :               | APPRO          | /ED : ***        |
|                                                                                                                                                                                                                                                                                                                                                                                                                                                                                                                                                    |        | DIGITAL FILE :                                                                                                                                                                                                                                                                                                                             |                 | ORIGINAL SIZE:<br>A0 | SCALE :<br>NTS | SHEET:<br>1 of 1 |
| TONS WILL BE ACCEPTED BY ADIEN.                                                                                                                                                                                                                                                                                                                                                                                                                                                                                                                    |        | DRAWING No:                                                                                                                                                                                                                                                                                                                                |                 |                      |                | REV:             |
| c Detection e.g. Metallic pipes & cables                                                                                                                                                                                                                                                                                                                                                                                                                                                                                                           |        |                                                                                                                                                                                                                                                                                                                                            |                 |                      |                |                  |
| c Detection using a Sonde e.g. Drainage                                                                                                                                                                                                                                                                                                                                                                                                                                                                                                            |        | Λ                                                                                                                                                                                                                                                                                                                                          |                 |                      |                |                  |
| ting Radar e.g. Plastic pipes or services other methods                                                                                                                                                                                                                                                                                                                                                                                                                                                                                            |        |                                                                                                                                                                                                                                                                                                                                            |                 |                      | <b>BI</b>      |                  |
| : A0 - DO NOT SC/                                                                                                                                                                                                                                                                                                                                                                                                                                                                                                                                  | ALE !  | A FLEXIBLE APPROAC                                                                                                                                                                                                                                                                                                                         | CH TO UTILITY D | ETECTION AND MAPPING | SERVICES       |                  |
|                                                                                                                                                                                                                                                                                                                                                                                                                                                                                                                                                    |        | <ul> <li>DELTA COURT,SKY BUSINESS PARK,ROBIN HOOD AIRPORT, DONCASTER, DN9 3G tel: 01302 802200, fax: 01302 802213, email: info@adien.com - web: www.adien.com</li> <li>1ST Floor, Vassart Place, Unit 2/8 Inchmuir Road, Whitehall Ind Est, Bathgate, EH48 2EP tel: 0800 612 9168, email: fblyth@adien.com - web: www.adien.com</li> </ul> |                 |                      |                |                  |
|                                                                                                                                                                                                                                                                                                                                                                                                                                                                                                                                                    |        |                                                                                                                                                                                                                                                                                                                                            |                 |                      |                | gate, EH48 2EP   |
|                                                                                                                                                                                                                                                                                                                                                                                                                                                                                                                                                    | Signed | Adien Limited 2015                                                                                                                                                                                                                                                                                                                         |                 |                      |                |                  |