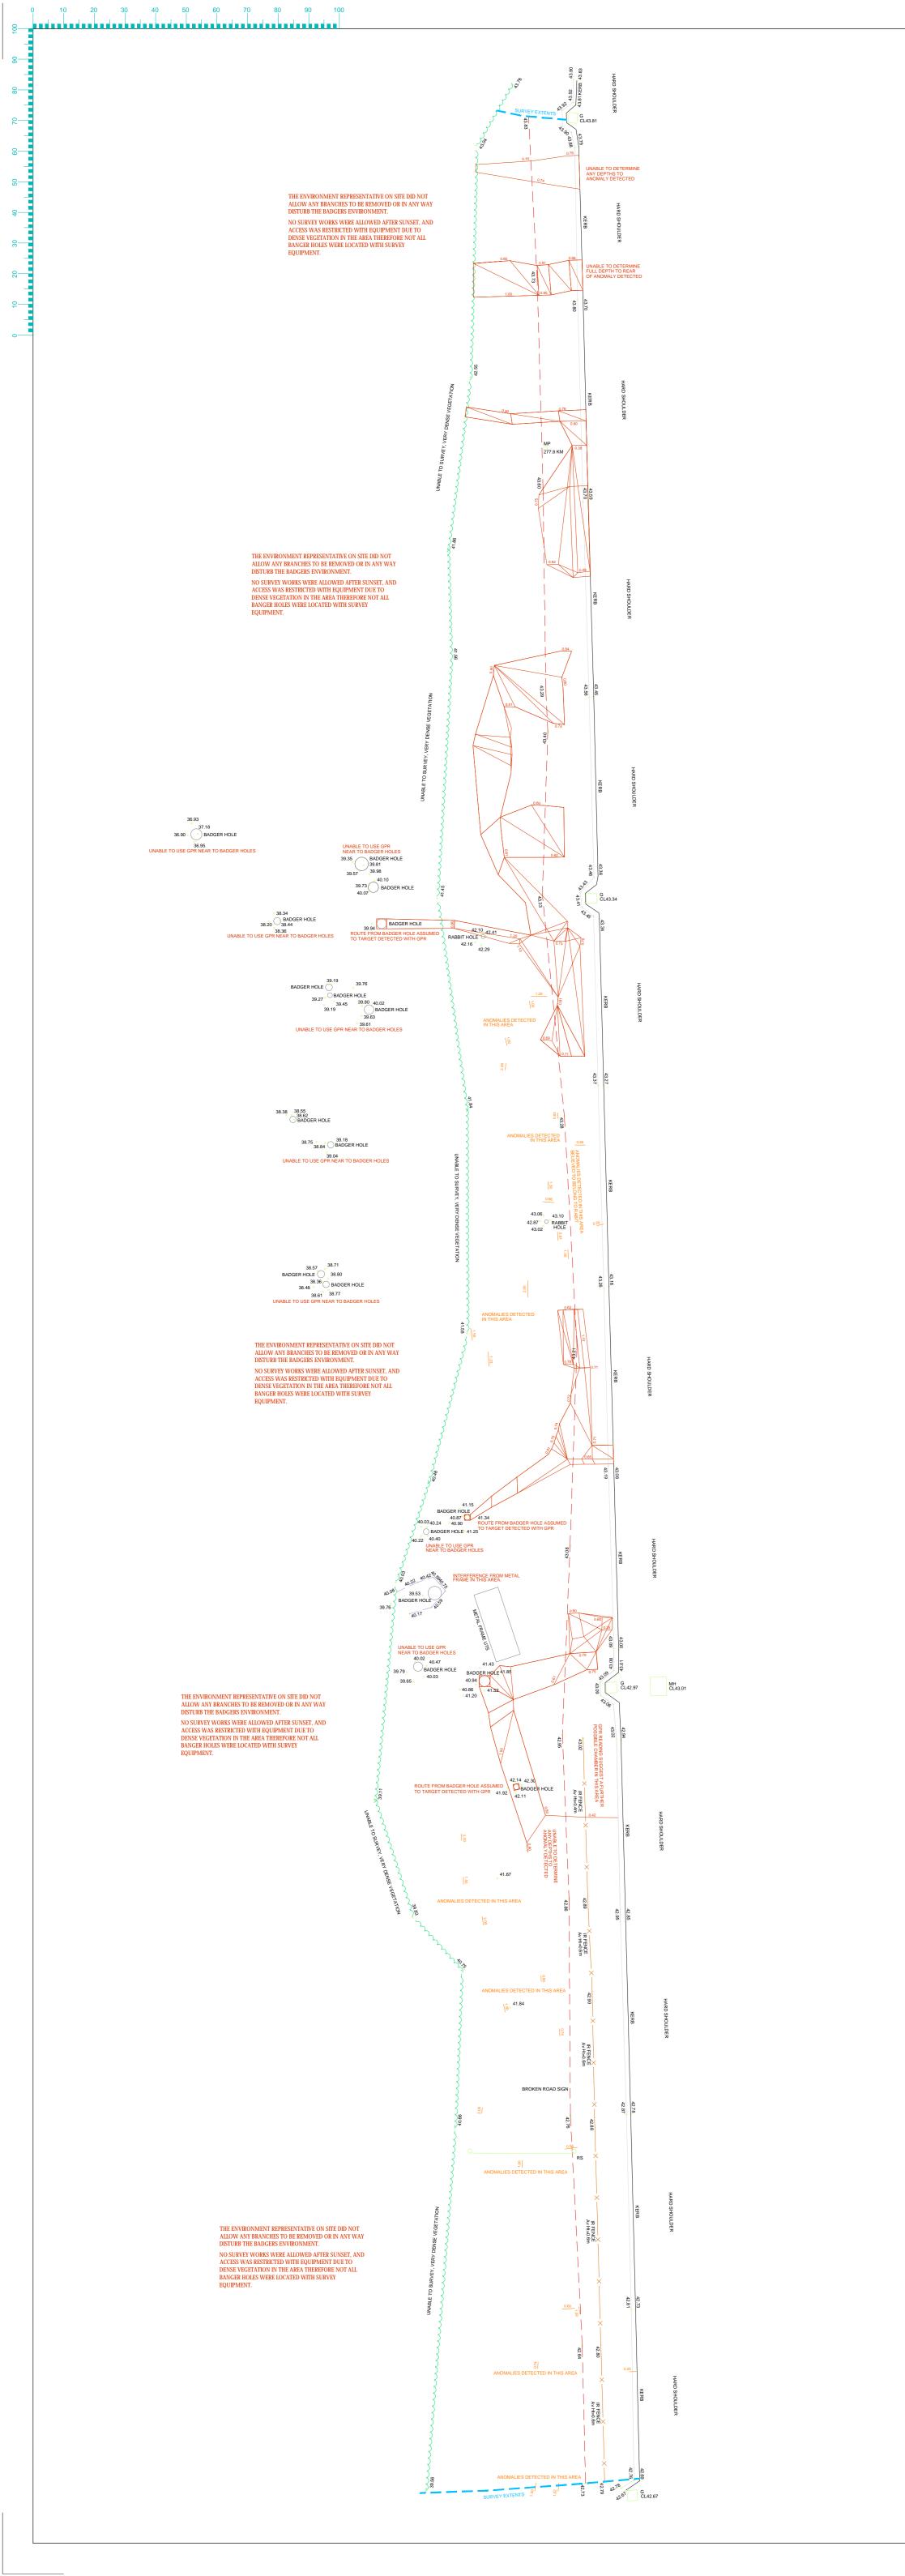

|                                                                                                                                                                                                                                                                                                                                                                                                                                                                                                                                                    |        | CLIENT :                                                                                                                                                                                                                                                                                                                                   | ADIEN           |                      |                |                  |
|----------------------------------------------------------------------------------------------------------------------------------------------------------------------------------------------------------------------------------------------------------------------------------------------------------------------------------------------------------------------------------------------------------------------------------------------------------------------------------------------------------------------------------------------------|--------|--------------------------------------------------------------------------------------------------------------------------------------------------------------------------------------------------------------------------------------------------------------------------------------------------------------------------------------------|-----------------|----------------------|----------------|------------------|
| National Grid (OSTN02).<br>taken from GPS readings.<br>below ground.                                                                                                                                                                                                                                                                                                                                                                                                                                                                               |        | PROJECT NAME:<br>UNIT 5, DELTA COURT,<br>SKY BUSINESS PARK,<br>ROBIN HOOD AIRPORT, DN9 3GN                                                                                                                                                                                                                                                 |                 |                      |                |                  |
|                                                                                                                                                                                                                                                                                                                                                                                                                                                                                                                                                    |        | PROJECT TYP                                                                                                                                                                                                                                                                                                                                |                 |                      | ADGER SE       | PTTS             |
|                                                                                                                                                                                                                                                                                                                                                                                                                                                                                                                                                    |        |                                                                                                                                                                                                                                                                                                                                            |                 |                      | ICAL SUR       |                  |
| OR THE PROVISION OF UTILITY DETECTION & MAPPING SERVICES<br>GHEST ACCURACY OF DATA POSSIBLE USING ESTABLISHED SYSTEMS,<br>MOST RELIABLE DETECTION & LOCATION TECHNOLOGY AVAILABLE.<br>URFACE AND WHILST BEST PRACTICE IS IMPLEMENTED, ERRORS<br>AND DEPTHS GIVEN FOR BURIED PLANT, CHAMBERS, PIPES &<br>BE IN EXCESS OF 20% OF THE VALUE STATED. THERE MAY BE<br>TONS IN CURRENT TECHNOLOGY OR SITE RELATED FACTORS NOT<br>NOT BE LOCATED, THEREFORE DO NOT APPEAR ON THIS DRAWING.<br>OF HSG47 AND BEST PRACTICE WHEN EXCAVATING ON THIS SITE. NO |        | SURVEYOR :                                                                                                                                                                                                                                                                                                                                 | DF              | RAWN :               | APPRO          | /ED : ***        |
|                                                                                                                                                                                                                                                                                                                                                                                                                                                                                                                                                    |        | DIGITAL FILE :                                                                                                                                                                                                                                                                                                                             |                 | ORIGINAL SIZE:<br>A0 | SCALE :<br>NTS | SHEET:<br>1 of 1 |
| TONS WILL BE ACCEPTED BY ADIEN.                                                                                                                                                                                                                                                                                                                                                                                                                                                                                                                    |        | DRAWING No:                                                                                                                                                                                                                                                                                                                                |                 |                      |                | REV:             |
| c Detection e.g. Metallic pipes & cables                                                                                                                                                                                                                                                                                                                                                                                                                                                                                                           |        |                                                                                                                                                                                                                                                                                                                                            |                 |                      |                |                  |
| c Detection using a Sonde e.g. Drainage                                                                                                                                                                                                                                                                                                                                                                                                                                                                                                            |        | Λ                                                                                                                                                                                                                                                                                                                                          |                 |                      |                |                  |
| ting Radar e.g. Plastic pipes or services other methods                                                                                                                                                                                                                                                                                                                                                                                                                                                                                            |        |                                                                                                                                                                                                                                                                                                                                            |                 |                      | <b>BI</b>      |                  |
| : A0 - DO NOT SC/                                                                                                                                                                                                                                                                                                                                                                                                                                                                                                                                  | ALE !  | A FLEXIBLE APPROAC                                                                                                                                                                                                                                                                                                                         | CH TO UTILITY D | ETECTION AND MAPPING | SERVICES       |                  |
|                                                                                                                                                                                                                                                                                                                                                                                                                                                                                                                                                    |        | <ul> <li>DELTA COURT,SKY BUSINESS PARK,ROBIN HOOD AIRPORT, DONCASTER, DN9 3G tel: 01302 802200, fax: 01302 802213, email: info@adien.com - web: www.adien.com</li> <li>1ST Floor, Vassart Place, Unit 2/8 Inchmuir Road, Whitehall Ind Est, Bathgate, EH48 2EP tel: 0800 612 9168, email: fblyth@adien.com - web: www.adien.com</li> </ul> |                 |                      |                |                  |
|                                                                                                                                                                                                                                                                                                                                                                                                                                                                                                                                                    |        |                                                                                                                                                                                                                                                                                                                                            |                 |                      |                | gate, EH48 2EP   |
|                                                                                                                                                                                                                                                                                                                                                                                                                                                                                                                                                    | Signed | Adien Limited 2015                                                                                                                                                                                                                                                                                                                         |                 |                      |                |                  |